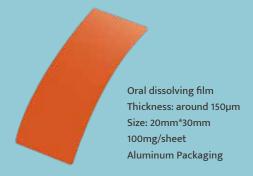

### What is sheet supplement?

A sheet-type gummy designed for tongue strength training.

### Sheet supplement for trainning your tongue