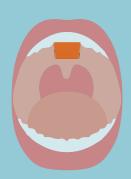

### Tongue trainning with one sheet

Train your tongue just lick it with your tongue anytime, anywhere thin sheet.

Take it after a meal to refresh your mouth.

Tantore sheets are easy to carry around.

Illustration of the tongue training sheet pasted as far back as possible on the roof of the mouth.

#### Supplement intake / Method

STEP1 Stick it as far back as possible on the upper jaw.

STEP2 Lick the tantore sheet by moving your tongue from side to side, tracing on the sheet.

STEP3 Move your tongue as quick as possible to dissolve it.