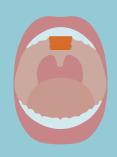

### How to use sheet supplement?

Only to put your upper jaw and rub it with your tongue to melt it.

### Tongue trainning with one sheet

Train your tongue just lick it with your tongue anytime, anywhere thin sheet.

Take it after a meal to refresh your mouth.

Tantore sheets are easy to carry around.

Illustration of the tongue training sheet pasted as far back as possible on the roof of the mouth.