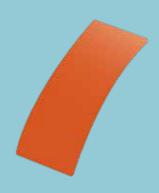

### What is sheet supplement?

A sheet-type gummy designed for tongue strength training.

### Effection And Evidence

Tested in three Japanese hospitals.
Confirmed increase in tongue muscle strength in all the hospitals.